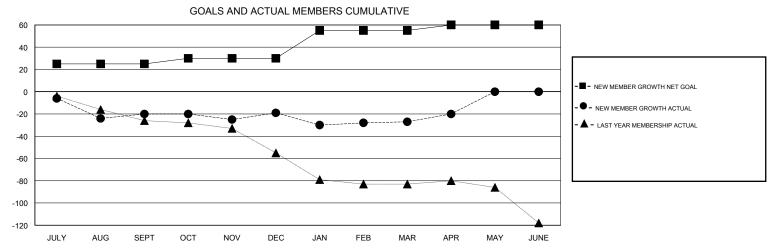

## Gary Wong **LOCATION WASHINGTON GMT CA** Clubs Members RESULTS FOR 2016-2017 RESULTS FOR 2016-2017 NEW CLUBS NEW CLUB GOAL DROPPED CLUBS NEW MEMBER GROWTH NEW MEMBER DROPPED QUARTER QUARTER NET GOAL (not reinstated GROWTH ACTUAL (not MEMBERS ACTUAL or transfers) reinstated or transfers) (including transfers) 0 25 25 45 JULY/AUG/SEPT JULY/AUG/SEPT 0 0 0 5 20 19 OCT/NOV/DEC OCT/NOV/DEC 0 0 25 33 41 JAN/FEB/MAR JAN/FEB/MAR 0 0 6 APR/MAY/JUNE APR/MAY/JUNE 5 13